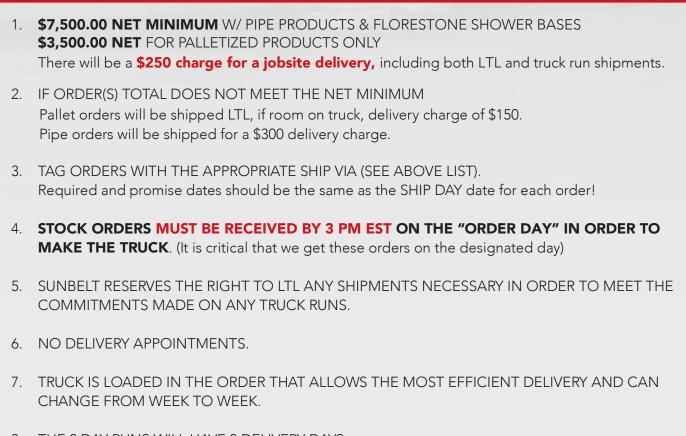

 THE 2 DAY RUNS WILL HAVE 2 DELIVERY DAYS. (Routing will depend on the variety of the deliveries to be made.)

Atlanta (GA) • Dallas (TX) • Houston (TX) • Pompano Beach (FL) • Jackson (MI) • Columbus (OH) www.sunbeltmarketing.com | Phone: (800) 257–5566 | Fax: (800) 692.2655