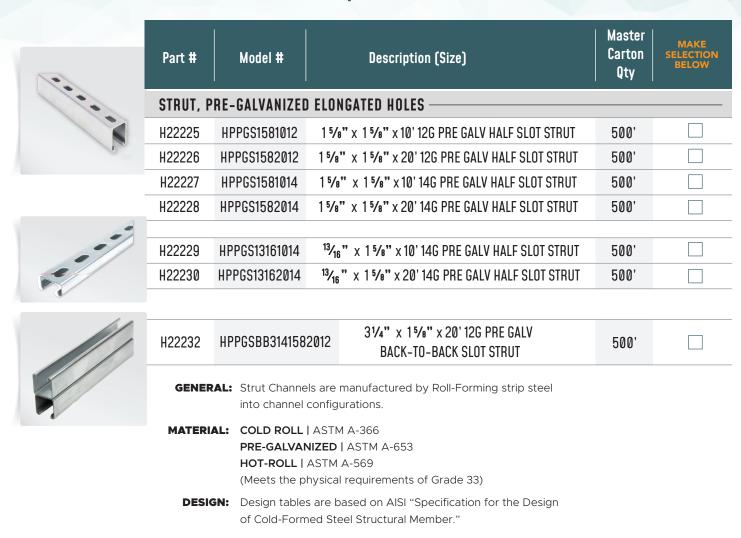

## **SPECIFICATION SUBMITTAL SHEET**

## STRUT | PRE-GALVANIZED ELONGATED HOLES

**WELDING:** Channel combinations are made by spot welding or plug welding. Weld spacing is three inches (3") on center.

**LOAD REDUCTION:** Values in Load Tables should be reduced for fabricated channels.

Use 90% of published values for Slotted (SL), Short Slot (SS),

Holes (H) and Knock-Out (KO).

SLOT SIZE & SPACING: 9/16" x 1-1/8" - 2" Center Spacing

Manufactured in the USA from steel produced in the USA.